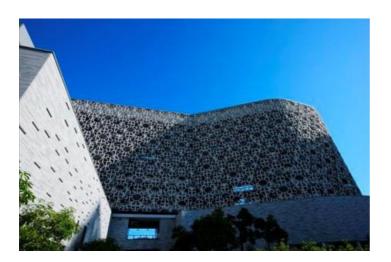

## Architects: W Architects Intercontinental Hotel at Sanya

LWC worked very closely with me and my team to customize the design of the chinese motif grill façade during the design stage. LWC has demonstrated to be professional and proactive, willing to experiment with different interesting materials and production techniques. Working with LWC, we were able to design the façade element in exactly the right colour and texture tailored made for this project. For example, LWC was instrumental in assisting us in applying sea-shells and mica, giving an added interest to the lightly textured off-white homogenous precast concrete. In addition, LWC provided the comprehensive engineering design solution and the necessary fixing details which allowed for easy and safe installation at job site.